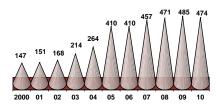

#### **Growth in Insurance Business 2010**

Paid Up Capital 2000-2010

Total Assets 2000-2010

Total Retained Earnings (Losses) 2000-2010

Million (JD)

Investments 2000-2010

Net Profit (Loss) 2000-2010

Million (JD)

Total Underwritten Premiums 2000-2010

Total Paid Claims 2000-2010

Total Shareholders Equity 2000-2010

Table (1)

Insurance Business for the Year 2010\*

| 2010        | 2009                                                                                                                                                                                                             | Change%                                                                                                                                                                                                                                                                                                                    |
|-------------|------------------------------------------------------------------------------------------------------------------------------------------------------------------------------------------------------------------|----------------------------------------------------------------------------------------------------------------------------------------------------------------------------------------------------------------------------------------------------------------------------------------------------------------------------|
| ()          | D)                                                                                                                                                                                                               |                                                                                                                                                                                                                                                                                                                            |
| 408,628,410 | 365,153,256                                                                                                                                                                                                      | 11.9%                                                                                                                                                                                                                                                                                                                      |
| 276,563,384 | 248,151,909                                                                                                                                                                                                      | 11.4%                                                                                                                                                                                                                                                                                                                      |
| 38,038,112  | 34,877,797                                                                                                                                                                                                       | 9.1%                                                                                                                                                                                                                                                                                                                       |
| 94,026,914  | 82,123,550                                                                                                                                                                                                       | 14.5%                                                                                                                                                                                                                                                                                                                      |
| 282,104,036 | 263,403,516                                                                                                                                                                                                      | 7.1%                                                                                                                                                                                                                                                                                                                       |
| 181,001,768 | 176,670,484                                                                                                                                                                                                      | 2.5%                                                                                                                                                                                                                                                                                                                       |
| 20,371,170  | 19,465,005                                                                                                                                                                                                       | 4.7%                                                                                                                                                                                                                                                                                                                       |
| 80,731,098  | 67,268,027                                                                                                                                                                                                       | 20.0%                                                                                                                                                                                                                                                                                                                      |
| Millio      | n (JD)                                                                                                                                                                                                           |                                                                                                                                                                                                                                                                                                                            |
| 353,4       | 362,7                                                                                                                                                                                                            | -2.6%                                                                                                                                                                                                                                                                                                                      |
| 237,3       | 216,3                                                                                                                                                                                                            | 9.7%                                                                                                                                                                                                                                                                                                                       |
| 295,7       | 287,3                                                                                                                                                                                                            | 2.9%                                                                                                                                                                                                                                                                                                                       |
| 590,7       | 579                                                                                                                                                                                                              | 2.0%                                                                                                                                                                                                                                                                                                                       |
| 718,7       | 695,5                                                                                                                                                                                                            | 3.3%                                                                                                                                                                                                                                                                                                                       |
| 473,9       | 484,5                                                                                                                                                                                                            | -2.2%                                                                                                                                                                                                                                                                                                                      |
| - 10,6      | - 0,7                                                                                                                                                                                                            | 1474.0%                                                                                                                                                                                                                                                                                                                    |
| 15,9        | 7,3                                                                                                                                                                                                              | 117.8%                                                                                                                                                                                                                                                                                                                     |
| 14,6        | 7,2                                                                                                                                                                                                              | 102.3%                                                                                                                                                                                                                                                                                                                     |
| 11,4        | 1,7                                                                                                                                                                                                              | 551.0%                                                                                                                                                                                                                                                                                                                     |
|             | (J<br>408,628,410<br>276,563,384<br>38,038,112<br>94,026,914<br>282,104,036<br>181,001,768<br>20,371,170<br>80,731,098<br>Millio<br>353,4<br>237,3<br>295,7<br>590,7<br>718,7<br>473,9<br>- 10,6<br>15,9<br>14,6 | (JD)  408,628,410 365,153,256  276,563,384 248,151,909  38,038,112 34,877,797  94,026,914 82,123,550  282,104,036 263,403,516  181,001,768 176,670,484  20,371,170 19,465,005  80,731,098 67,268,027  Million (JD)  353,4 362,7 237,3 216,3 295,7 287,3 590,7 579  718,7 695,5 473,9 484,5  - 10,6 - 0,7 15,9 7,3 14,6 7,2 |