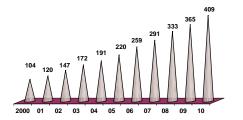

#### **Growth in Insurance Business 2010**

Paid Up Capital 2000-2010

Total Assets 2000-2010

Total Retained Earnings (Losses) 2000-2010

Million (JD)

Investments 2000-2010

Net Profit (Loss) 2000-2010

Million (JD)

Total Underwritten Premiums 2000-2010

Total Paid Claims 2000-2010

Total Shareholders Equity 2000-2010

Table (1)

Insurance Business for the Year 2010\*

| 2010        | 2009                                                                                                                                                                                                             | Change%                                                                                                                                                                                                                                                                                                                    |
|-------------|------------------------------------------------------------------------------------------------------------------------------------------------------------------------------------------------------------------|----------------------------------------------------------------------------------------------------------------------------------------------------------------------------------------------------------------------------------------------------------------------------------------------------------------------------|
| ()          | D)                                                                                                                                                                                                               |                                                                                                                                                                                                                                                                                                                            |
| 408,628,410 | 365,153,256                                                                                                                                                                                                      | 11.9%                                                                                                                                                                                                                                                                                                                      |
| 276,563,384 | 248,151,909                                                                                                                                                                                                      | 11.4%                                                                                                                                                                                                                                                                                                                      |
| 38,038,112  | 34,877,797                                                                                                                                                                                                       | 9.1%                                                                                                                                                                                                                                                                                                                       |
| 94,026,914  | 82,123,550                                                                                                                                                                                                       | 14.5%                                                                                                                                                                                                                                                                                                                      |
| 282,104,036 | 263,403,516                                                                                                                                                                                                      | 7.1%                                                                                                                                                                                                                                                                                                                       |
| 181,001,768 | 176,670,484                                                                                                                                                                                                      | 2.5%                                                                                                                                                                                                                                                                                                                       |
| 20,371,170  | 19,465,005                                                                                                                                                                                                       | 4.7%                                                                                                                                                                                                                                                                                                                       |
| 80,731,098  | 67,268,027                                                                                                                                                                                                       | 20.0%                                                                                                                                                                                                                                                                                                                      |
| Millio      | n (JD)                                                                                                                                                                                                           |                                                                                                                                                                                                                                                                                                                            |
| 353,4       | 362,7                                                                                                                                                                                                            | -2.6%                                                                                                                                                                                                                                                                                                                      |
| 237,3       | 216,3                                                                                                                                                                                                            | 9.7%                                                                                                                                                                                                                                                                                                                       |
| 295,7       | 287,3                                                                                                                                                                                                            | 2.9%                                                                                                                                                                                                                                                                                                                       |
| 590,7       | 579                                                                                                                                                                                                              | 2.0%                                                                                                                                                                                                                                                                                                                       |
| 718,7       | 695,5                                                                                                                                                                                                            | 3.3%                                                                                                                                                                                                                                                                                                                       |
| 473,9       | 484,5                                                                                                                                                                                                            | -2.2%                                                                                                                                                                                                                                                                                                                      |
| - 10,6      | - 0,7                                                                                                                                                                                                            | 1474.0%                                                                                                                                                                                                                                                                                                                    |
| 15,9        | 7,3                                                                                                                                                                                                              | 117.8%                                                                                                                                                                                                                                                                                                                     |
| 14,6        | 7,2                                                                                                                                                                                                              | 102.3%                                                                                                                                                                                                                                                                                                                     |
| 11,4        | 1,7                                                                                                                                                                                                              | 551.0%                                                                                                                                                                                                                                                                                                                     |
|             | (J<br>408,628,410<br>276,563,384<br>38,038,112<br>94,026,914<br>282,104,036<br>181,001,768<br>20,371,170<br>80,731,098<br>Millio<br>353,4<br>237,3<br>295,7<br>590,7<br>718,7<br>473,9<br>- 10,6<br>15,9<br>14,6 | (JD)  408,628,410 365,153,256  276,563,384 248,151,909  38,038,112 34,877,797  94,026,914 82,123,550  282,104,036 263,403,516  181,001,768 176,670,484  20,371,170 19,465,005  80,731,098 67,268,027  Million (JD)  353,4 362,7 237,3 216,3 295,7 287,3 590,7 579  718,7 695,5 473,9 484,5  - 10,6 - 0,7 15,9 7,3 14,6 7,2 |