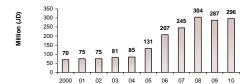

#### **Growth in Insurance Business 2010**

Paid Up Capital 2000-2010

Total Assets 2000-2010

Total Retained Earnings (Losses) 2000-2010

Million (JD)

Investments 2000-2010

Net Profit (Loss) 2000-2010

Million (JD)

Total Underwritten Premiums 2000-2010

Total Paid Claims 2000-2010

Total Shareholders Equity 2000-2010

Table (1)

Insurance Business for the Year 2010\*

| 2010        | 2009                                                                                                                                                                                                             | Change%                                                                                                                                                                                                                                                                                                                    |
|-------------|------------------------------------------------------------------------------------------------------------------------------------------------------------------------------------------------------------------|----------------------------------------------------------------------------------------------------------------------------------------------------------------------------------------------------------------------------------------------------------------------------------------------------------------------------|
| ()          | D)                                                                                                                                                                                                               |                                                                                                                                                                                                                                                                                                                            |
| 408,628,410 | 365,153,256                                                                                                                                                                                                      | 11.9%                                                                                                                                                                                                                                                                                                                      |
| 276,563,384 | 248,151,909                                                                                                                                                                                                      | 11.4%                                                                                                                                                                                                                                                                                                                      |
| 38,038,112  | 34,877,797                                                                                                                                                                                                       | 9.1%                                                                                                                                                                                                                                                                                                                       |
| 94,026,914  | 82,123,550                                                                                                                                                                                                       | 14.5%                                                                                                                                                                                                                                                                                                                      |
| 282,104,036 | 263,403,516                                                                                                                                                                                                      | 7.1%                                                                                                                                                                                                                                                                                                                       |
| 181,001,768 | 176,670,484                                                                                                                                                                                                      | 2.5%                                                                                                                                                                                                                                                                                                                       |
| 20,371,170  | 19,465,005                                                                                                                                                                                                       | 4.7%                                                                                                                                                                                                                                                                                                                       |
| 80,731,098  | 67,268,027                                                                                                                                                                                                       | 20.0%                                                                                                                                                                                                                                                                                                                      |
| Millio      | n (JD)                                                                                                                                                                                                           |                                                                                                                                                                                                                                                                                                                            |
| 353,4       | 362,7                                                                                                                                                                                                            | -2.6%                                                                                                                                                                                                                                                                                                                      |
| 237,3       | 216,3                                                                                                                                                                                                            | 9.7%                                                                                                                                                                                                                                                                                                                       |
| 295,7       | 287,3                                                                                                                                                                                                            | 2.9%                                                                                                                                                                                                                                                                                                                       |
| 590,7       | 579                                                                                                                                                                                                              | 2.0%                                                                                                                                                                                                                                                                                                                       |
| 718,7       | 695,5                                                                                                                                                                                                            | 3.3%                                                                                                                                                                                                                                                                                                                       |
| 473,9       | 484,5                                                                                                                                                                                                            | -2.2%                                                                                                                                                                                                                                                                                                                      |
| - 10,6      | - 0,7                                                                                                                                                                                                            | 1474.0%                                                                                                                                                                                                                                                                                                                    |
| 15,9        | 7,3                                                                                                                                                                                                              | 117.8%                                                                                                                                                                                                                                                                                                                     |
| 14,6        | 7,2                                                                                                                                                                                                              | 102.3%                                                                                                                                                                                                                                                                                                                     |
| 11,4        | 1,7                                                                                                                                                                                                              | 551.0%                                                                                                                                                                                                                                                                                                                     |
|             | (J<br>408,628,410<br>276,563,384<br>38,038,112<br>94,026,914<br>282,104,036<br>181,001,768<br>20,371,170<br>80,731,098<br>Millio<br>353,4<br>237,3<br>295,7<br>590,7<br>718,7<br>473,9<br>- 10,6<br>15,9<br>14,6 | (JD)  408,628,410 365,153,256  276,563,384 248,151,909  38,038,112 34,877,797  94,026,914 82,123,550  282,104,036 263,403,516  181,001,768 176,670,484  20,371,170 19,465,005  80,731,098 67,268,027  Million (JD)  353,4 362,7 237,3 216,3 295,7 287,3 590,7 579  718,7 695,5 473,9 484,5  - 10,6 - 0,7 15,9 7,3 14,6 7,2 |