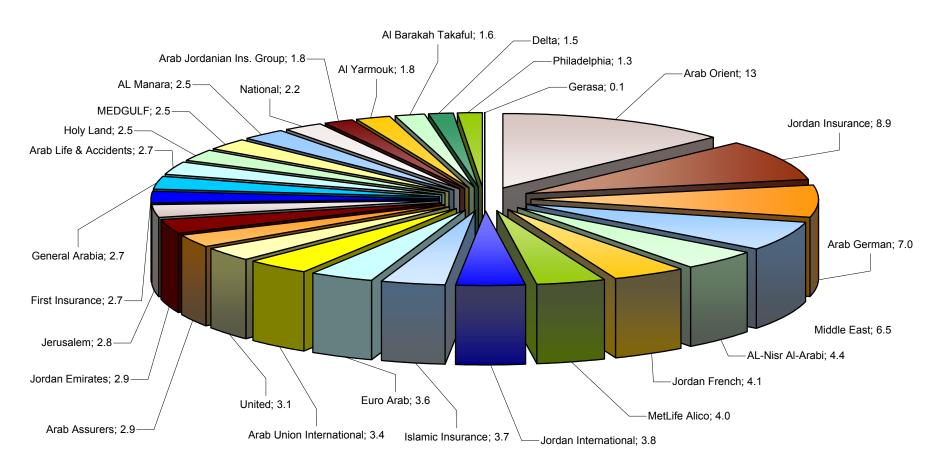

#### **Companies Share % in Gross Written Premiums 2010**

Table (10) Underwritten Premiums 2010 (JD) (Companie's Share of All Classes)

|                        |                        |            |            |           |           |            |            | Fire& Othe | or Proporty |           |           |            |            |          |          |                           | Mot                       | or         |                      |
|------------------------|------------------------|------------|------------|-----------|-----------|------------|------------|------------|-------------|-----------|-----------|------------|------------|----------|----------|---------------------------|---------------------------|------------|----------------------|
| No                     | Company                | Ma         | rine       | Av        | iation    | Marine     | + Aviation |            | ages        | Liab      | oility    | Other Bi   | ranches    | Credit I | nsurance | Compulsory<br>Liability I | (Third Party<br>nsurance) |            | ensive (Own<br>nages |
|                        |                        | 2010       | 2009       | 2010      | 2009      | 2010       | 2009       | 2010       | 2009        | 2010      | 2009      | 2010       | 2009       | 2010     | 2009     | 2010                      | 2009                      | 2010       | 2009                 |
| 1 Jordan Insurance     | e                      | 1,896,862  | 1,946,858  |           |           | 1,896,862  | 1,946,858  | 10,574,851 | 9,858,046   | 1,578,280 | 1,511,750 | 63,537     | 65,405     |          |          | 4,024,002                 | 3,030,070                 | 6,114,561  | 6,171,264            |
| 2 Middle East Insu     | urance                 | 5,124,660  | 3,325,327  | 739,687   | 466,859   | 5,864,347  | 3,792,186  | 6,929,905  | 5,831,368   | 345,540   | 1,467,279 | 376,170    | 352,260    |          |          | 3,924,630                 | 2,664,139                 | 3,210,271  | 3,191,084            |
| 3 National Insuran     | nce                    | 244,472    | 300,907    |           |           | 244,472    | 300,907    | 1,903,311  | 3,090,319   | 182,734   | 132,774   | 15,245     | 4,162      |          |          | 4,141,861                 | 2,122,558                 | 1,408,159  | 1,269,969            |
| 4 United Insurance     | e                      | 390,109    | 451,178    |           |           | 390,109    | 451,178    | 1,354,126  | 1,383,855   | 131,392   | 261,326   | 14,565     | 17,635     |          |          | 6,522,390                 | 2,968,163                 | 1,972,576  | 2,904,791            |
| 5 AL Manara Insu       | irance                 | 428,493    | 259,205    | 568,977   | 1,041,624 | 997,470    | 1,300,829  | 528,886    | 417,111     | 138,091   | 109,116   | 149,553    | 40,285     |          |          | 5,867,860                 | 2,439,096                 | 2,134,611  | 1,444,114            |
| 6 General Arabia I     | Insurance              | 637,694    | 967,530    |           |           | 637,694    | 967,530    | 2,267,161  | 2,435,472   |           |           | 483,199    | 629,387    |          |          | 2,433,452                 | 1,577,254                 | 1,746,323  | 1,563,279            |
| 7 Jerusalem Insura     | ance                   | 2,243,137  | 1,875,685  |           |           | 2,243,137  | 1,875,685  | 1,161,809  | 1,575,250   | 71,946    | 62,283    | 65,826     | 80,728     |          |          | 3,543,208                 | 2,465,666                 | 3,040,589  | 3,074,527            |
| 8 AL-Nisr Al-Arab      | bi Insurance           | 657,979    | 646,856    | 77,444    |           | 735,423    | 646,856    | 1,453,514  | 1,383,963   | 547,212   | 310,143   | 379,882    | 326,039    |          |          | 2,842,116                 | 1,804,918                 | 1,501,635  | 1,593,811            |
| 9 Jordan French In     | nsurance               | 933,870    | 1,333,334  | 268,919   | 254,553   | 1,202,789  | 1,587,887  | 1,398,520  | 604,287     | 88,429    | 62,576    | 1,561,496  | 887,553    | 301,616  | 271,885  | 3,849,145                 | 4,838,636                 | 1,928,005  | 2,876,763            |
| 10 Arab Union Inter    | ernational Ins.        | 378,235    | 473,841    |           |           | 378,235    | 473,841    | 191,772    | 203,311     |           |           | 46,993     | 48,970     |          |          | 11,468,333                | 6,552,415                 | 524,269    | 591,003              |
| 11 Delta Insurance     |                        | 473,562    | 392,381    |           |           | 473,562    | 392,381    | 1,429,956  | 1,480,141   | 263,468   | 201,880   | 48,905     | 42,532     |          |          | 2,443,397                 | 1,759,204                 | 639,975    | 633,125              |
| 12 Jordan Emirates     | s Insurance            | 715,637    | 57,592     |           |           | 715,637    | 57,592     | 795,581    | 757,518     | 26,356    | 9,672     | 164,882    | 24,895     |          |          | 4,550,673                 | 2,740,666                 | 4,261,052  | 2,041,839            |
| 13 Al Yarmouk Insu     | urance                 | 751,722    | 540,685    |           |           | 751,722    | 540,685    | 3,205,632  | 2,554,218   | 277,909   | 288,243   | 62,967     | 29,331     |          |          | 1,454,058                 | 889,912                   | 391,516    | 188,876              |
| 14 Holy Land Insura    | rance                  | 12,393     | 13,918     |           |           | 12,393     | 13,918     | 188,879    | 517,748     | 19,959    | 27,815    |            |            |          |          | 9,491,964                 | 10,745,830                | 545,253    | 764,806              |
| 15 Arab Life & Acci    | cidents Ins.           | 431,988    | 713,445    |           |           | 431,988    | 713,445    | 1,073,471  | 1,188,092   | 50,533    | 57,243    | 187,477    | 422,024    | 25,887   | 196,597  | 4,262,099                 | 3,198,261                 | 2,579,212  | 3,478,397            |
| 16 Philadelphia Insu   | urance                 | 50,855     | 80,958     |           |           | 50,855     | 80,958     | 66,792     | 76,263      | 5,526     | 6,040     | 11,527     | 11,217     |          |          | 4,108,436                 | 2,419,977                 | 607,006    | 637,379              |
| 17 American Life Insur | urance(MetLife Alico)* |            |            |           |           | 0          | 0          |            |             |           |           | 1,495,765  | 1,665,947  |          |          |                           |                           |            |                      |
| 18 Jordan Internation  | ional Ins.             | 1,277,101  | 1,481,720  |           | 322,974   | 1,277,101  | 1,804,694  | 2,928,374  | 1,645,470   | 76,298    | 80,355    | 29,180     | 13,000     |          |          | 5,151,920                 | 5,450,488                 | 1,119,658  | 1,485,065            |
| 19 Arab German In      | surance**              | 592,628    | 603,443    | 442,772-  | 2,114,617 | 149,856    | 2,718,060  | 1,712,703  | 4,005,693   | 1,091,423 | 671,176   | 182,185    | 116,410    |          |          | 5,013,391                 | 5,141,104                 | 3,135,144  | 3,061,933            |
| 20 Euro Arab Insur     | rance Group            | 432,284    | 1,008,000  | 1,120,815 | 624,835   | 1,553,099  | 1,632,835  | 774,888    | 2,153,808   | 257,021   | 616,364   | 458,974    | 455,406    |          |          | 4,526,405                 | 3,512,360                 | 2,545,720  | 2,482,330            |
| 21 Islamic Insurance   | ce                     | 770,289    | 752,241    |           |           | 770,289    | 752,241    | 1,485,924  | 1,017,563   |           |           | 260,638    | 249,245    |          |          | 5,256,541                 | 5,407,631                 | 1,876,961  | 2,113,716            |
| 22 Arab Assurers       |                        | 504,793    | 934,888    |           |           | 504,793    | 934,888    | 833,307    | 1,022,563   | 45,067    | 32,079    | 190,182    | 212,722    | 136,532  | 139,226  | 6,678,600                 | 4,621,669                 | 2,205,871  | 2,668,393            |
| 23 Al Barakah Taka     | aful                   | 232,843    | 192,532    |           |           | 232,843    | 192,532    | 186,486    | 195,266     | 5,045     | 5,904     | 25,637     | 26,603     |          |          | 4,196,089                 | 3,401,548                 | 948,843    | 664,624              |
| 24 Arab Jordanian l    | Ins. Group             | 280,166    | 544,988    |           |           | 280,166    | 544,988    | 595,176    | 845,911     |           |           | 158,250    | 199,303    |          |          | 4,782,662                 | 5,985,611                 | 714,651    | 894,402              |
| 25 Arab Orient Insu    | urance                 | 1,008,368  | 863,237    | 799,149   | 407,730   | 1,807,517  | 1,270,967  | 4,621,888  | 4,020,620   | 881,234   | 306,712   | 5,372,073  | 4,934,541  |          |          | 6,064,387                 | 3,990,289                 | 7,195,303  | 7,124,244            |
| 26 Gerasa Insurance    | e**                    | 2,079      | 13,256     |           |           | 2,079      | 13,256     | 34,813     | 127,572     | 2,496     | 5,162     | 2,218      | 3,978      |          |          | 25,802                    | 1,813,467                 | 4,689-     | 194,429              |
| 27 MEDGULF Insu        | irance                 | 414,158    | 257,770    |           |           | 414,158    | 257,770    | 4,027,338  | 1,955,616   | 17,041    | 3,887     | 214,699    | 142,228    |          |          | 1,664,762                 | 984,113                   | 1,854,449  | 1,411,539            |
| 28 First Insurance     |                        | 344,491    | 305,663    | 250,824   |           | 595,315    | 305,663    | 4,568,090  | 4,007,370   | 195,395   | 137,072   | 157,132    | 222,574    |          |          | 3,272,943                 | 1,937,148                 | 956,683    | 1,040,031            |
|                        | Total                  | 21,230,868 | 20,337,438 | 3,383,043 | 5,233,192 | 24,613,911 | 25,570,630 | 56,293,153 | 54,354,414  | 6,298,395 | 6,366,851 | 12,179,157 | 11,224,380 | 464,035  | 607,708  | 121,561,126               | 94,462,193                | 55,153,607 | 55,565,733           |