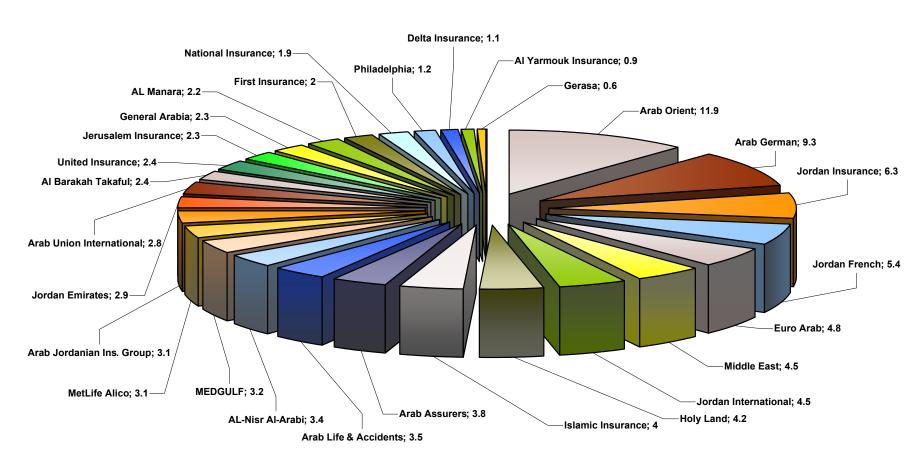

Table (9)
Paid Claims of Jordan Insurance Market 2010 (JD)

Share of Arrange Arrange of According to Gross Growth % **Branch** Claims% Average 2009 2010 2010 2010 Growth% 6,532,260 4,684,069 **MARINE & AVIATION INSURANCE\*** 307,968 230,675 Recoveries 5 1,7 (28,3)6 697,753 35,458 Less Local Reinsurers Share 4,792,421 3,668,793 Less (Abroad)Reinsurers Share 734,118 749,143 **Retained Claims** 11,232,149 18,587,767 FIRE INSURANCE 439,024 243,712 Recoveries 4 4 (39,6)7 1,673,700 1,768,822 Less Local Reinsurers Share 15,769,560 8,298,867 Less (Abroad)Reinsurers Share 610,361 1,015,870 **Retained Claims** 147,058,192 160,331,462 **MOTOR INSURANCE** 23,435,690 23.270.635 Recoveries 1 56,9 3 3,084,306 4,637,059 Less Local Reinsurers Share 4,428,996 3,366,783 Less (Abroad)Reinsurers Share 127,994,772 117,171,413 **Retained Claims** 3,566,097 2,660,586 GENERAL ACCIDENT INSURANCE\*\* 45,998 23,282 Recoveries 0,9 (25,4)5 6 290,575 205,036 Less Local Reinsurers Share 1,996,892 1,058,266 Less (Abroad)Reinsurers Share 1,318,171 1,288,463 **Retained Claims** 926,168 2,093,502 **CREDIT INSURANCE** 198,168 449,632 Recoveries 7 0,7 126 1 Less Local Reinsurers Share 223,445 592,576 Less (Abroad)Reinsurers Share 504,555 1,051,294 **Retained Claims** 181,001,768 176,670,484 **TOTAL NON-LIFE INSURANCES** 24,426,848 24,217,936 Recoveries 5,755,917 6,636,792 64,2 2,5 Less Local Reinsurers Share 26,149,101 18,047,498 Less (Abroad)Reinsurers Share 120,338,618 132,099,542 **Retained Claims** 19,465,005 20,371,170 LIFE ASSURANCE\*\*\* 33,670 27,984 3 7,2 4,7 4 Recoveries 215,491 329,672 Less Local Reinsurers Share Less (Abroad)Reinsurers Share 7,500,191 9,129,034 11,715,653 10,884,480 **Retained Claims** 67,268,027 80,731,098 **MEDICAL INSURANCE** 2 28,6 20 2 1,402,368 2,426,309 Recoveries 326,090 576,029 Less Local Reinsurers Share 25,128,065 31,116,677 Less (Abroad)Reinsurers Share 40,411,504 46,612,083 **Retained Claims** 263,403,516 282,104,036 **Total Paid Claims** 25,862,886 26,672,229 Recoveries 100 7.1 6,297,498 7,542,493 **Less Local Reinsurers Share** 58,777,357 58,293,209 Less (Abroad)Reinsurers Share 189,596,105 172,465,775 **Retained Claims** 