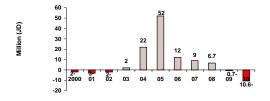

#### **Growth in Insurance Business 2010**

Paid Up Capital 2000-2010

Total Assets 2000-2010

Total Retained Earnings (Losses) 2000-2010

Million (JD)

Investments 2000-2010

Net Profit (Loss) 2000-2010

Million (JD)

Total Underwritten Premiums 2000-2010

Total Paid Claims 2000-2010

Total Shareholders Equity 2000-2010

Table (1)

Insurance Business for the Year 2010\*

| 2010        | 2009                                                                                                                                                                                                             | Change%                                                                                                                                                                                                                                                                                                                    |
|-------------|------------------------------------------------------------------------------------------------------------------------------------------------------------------------------------------------------------------|----------------------------------------------------------------------------------------------------------------------------------------------------------------------------------------------------------------------------------------------------------------------------------------------------------------------------|
| ()          | D)                                                                                                                                                                                                               |                                                                                                                                                                                                                                                                                                                            |
| 408,628,410 | 365,153,256                                                                                                                                                                                                      | 11.9%                                                                                                                                                                                                                                                                                                                      |
| 276,563,384 | 248,151,909                                                                                                                                                                                                      | 11.4%                                                                                                                                                                                                                                                                                                                      |
| 38,038,112  | 34,877,797                                                                                                                                                                                                       | 9.1%                                                                                                                                                                                                                                                                                                                       |
| 94,026,914  | 82,123,550                                                                                                                                                                                                       | 14.5%                                                                                                                                                                                                                                                                                                                      |
| 282,104,036 | 263,403,516                                                                                                                                                                                                      | 7.1%                                                                                                                                                                                                                                                                                                                       |
| 181,001,768 | 176,670,484                                                                                                                                                                                                      | 2.5%                                                                                                                                                                                                                                                                                                                       |
| 20,371,170  | 19,465,005                                                                                                                                                                                                       | 4.7%                                                                                                                                                                                                                                                                                                                       |
| 80,731,098  | 67,268,027                                                                                                                                                                                                       | 20.0%                                                                                                                                                                                                                                                                                                                      |
| Millio      | n (JD)                                                                                                                                                                                                           |                                                                                                                                                                                                                                                                                                                            |
| 353,4       | 362,7                                                                                                                                                                                                            | -2.6%                                                                                                                                                                                                                                                                                                                      |
| 237,3       | 216,3                                                                                                                                                                                                            | 9.7%                                                                                                                                                                                                                                                                                                                       |
| 295,7       | 287,3                                                                                                                                                                                                            | 2.9%                                                                                                                                                                                                                                                                                                                       |
| 590,7       | 579                                                                                                                                                                                                              | 2.0%                                                                                                                                                                                                                                                                                                                       |
| 718,7       | 695,5                                                                                                                                                                                                            | 3.3%                                                                                                                                                                                                                                                                                                                       |
| 473,9       | 484,5                                                                                                                                                                                                            | -2.2%                                                                                                                                                                                                                                                                                                                      |
| - 10,6      | - 0,7                                                                                                                                                                                                            | 1474.0%                                                                                                                                                                                                                                                                                                                    |
| 15,9        | 7,3                                                                                                                                                                                                              | 117.8%                                                                                                                                                                                                                                                                                                                     |
| 14,6        | 7,2                                                                                                                                                                                                              | 102.3%                                                                                                                                                                                                                                                                                                                     |
| 11,4        | 1,7                                                                                                                                                                                                              | 551.0%                                                                                                                                                                                                                                                                                                                     |
|             | (J<br>408,628,410<br>276,563,384<br>38,038,112<br>94,026,914<br>282,104,036<br>181,001,768<br>20,371,170<br>80,731,098<br>Millio<br>353,4<br>237,3<br>295,7<br>590,7<br>718,7<br>473,9<br>- 10,6<br>15,9<br>14,6 | (JD)  408,628,410 365,153,256  276,563,384 248,151,909  38,038,112 34,877,797  94,026,914 82,123,550  282,104,036 263,403,516  181,001,768 176,670,484  20,371,170 19,465,005  80,731,098 67,268,027  Million (JD)  353,4 362,7 237,3 216,3 295,7 287,3 590,7 579  718,7 695,5 473,9 484,5  - 10,6 - 0,7 15,9 7,3 14,6 7,2 |