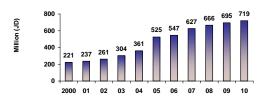

#### **Growth in Insurance Business 2010**

Paid Up Capital 2000-2010

Total Assets 2000-2010

Total Retained Earnings (Losses) 2000-2010

Million (JD)

Investments 2000-2010

Net Profit (Loss) 2000-2010

Million (JD)

Total Underwritten Premiums 2000-2010

Total Paid Claims 2000-2010

Total Shareholders Equity 2000-2010

Table (1)

Insurance Business for the Year 2010\*

| 2010        | 2009                                                                                                                                                                                                             | Change%                                                                                                                                                                                                                                                                                                                    |
|-------------|------------------------------------------------------------------------------------------------------------------------------------------------------------------------------------------------------------------|----------------------------------------------------------------------------------------------------------------------------------------------------------------------------------------------------------------------------------------------------------------------------------------------------------------------------|
| ()          | D)                                                                                                                                                                                                               |                                                                                                                                                                                                                                                                                                                            |
| 408,628,410 | 365,153,256                                                                                                                                                                                                      | 11.9%                                                                                                                                                                                                                                                                                                                      |
| 276,563,384 | 248,151,909                                                                                                                                                                                                      | 11.4%                                                                                                                                                                                                                                                                                                                      |
| 38,038,112  | 34,877,797                                                                                                                                                                                                       | 9.1%                                                                                                                                                                                                                                                                                                                       |
| 94,026,914  | 82,123,550                                                                                                                                                                                                       | 14.5%                                                                                                                                                                                                                                                                                                                      |
| 282,104,036 | 263,403,516                                                                                                                                                                                                      | 7.1%                                                                                                                                                                                                                                                                                                                       |
| 181,001,768 | 176,670,484                                                                                                                                                                                                      | 2.5%                                                                                                                                                                                                                                                                                                                       |
| 20,371,170  | 19,465,005                                                                                                                                                                                                       | 4.7%                                                                                                                                                                                                                                                                                                                       |
| 80,731,098  | 67,268,027                                                                                                                                                                                                       | 20.0%                                                                                                                                                                                                                                                                                                                      |
| Millio      | n (JD)                                                                                                                                                                                                           |                                                                                                                                                                                                                                                                                                                            |
| 353,4       | 362,7                                                                                                                                                                                                            | -2.6%                                                                                                                                                                                                                                                                                                                      |
| 237,3       | 216,3                                                                                                                                                                                                            | 9.7%                                                                                                                                                                                                                                                                                                                       |
| 295,7       | 287,3                                                                                                                                                                                                            | 2.9%                                                                                                                                                                                                                                                                                                                       |
| 590,7       | 579                                                                                                                                                                                                              | 2.0%                                                                                                                                                                                                                                                                                                                       |
| 718,7       | 695,5                                                                                                                                                                                                            | 3.3%                                                                                                                                                                                                                                                                                                                       |
| 473,9       | 484,5                                                                                                                                                                                                            | -2.2%                                                                                                                                                                                                                                                                                                                      |
| - 10,6      | - 0,7                                                                                                                                                                                                            | 1474.0%                                                                                                                                                                                                                                                                                                                    |
| 15,9        | 7,3                                                                                                                                                                                                              | 117.8%                                                                                                                                                                                                                                                                                                                     |
| 14,6        | 7,2                                                                                                                                                                                                              | 102.3%                                                                                                                                                                                                                                                                                                                     |
| 11,4        | 1,7                                                                                                                                                                                                              | 551.0%                                                                                                                                                                                                                                                                                                                     |
|             | (J<br>408,628,410<br>276,563,384<br>38,038,112<br>94,026,914<br>282,104,036<br>181,001,768<br>20,371,170<br>80,731,098<br>Millio<br>353,4<br>237,3<br>295,7<br>590,7<br>718,7<br>473,9<br>- 10,6<br>15,9<br>14,6 | (JD)  408,628,410 365,153,256  276,563,384 248,151,909  38,038,112 34,877,797  94,026,914 82,123,550  282,104,036 263,403,516  181,001,768 176,670,484  20,371,170 19,465,005  80,731,098 67,268,027  Million (JD)  353,4 362,7 237,3 216,3 295,7 287,3 590,7 579  718,7 695,5 473,9 484,5  - 10,6 - 0,7 15,9 7,3 14,6 7,2 |