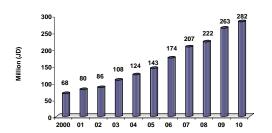

#### **Growth in Insurance Business 2010**

Paid Up Capital 2000-2010

Total Assets 2000-2010

Total Retained Earnings (Losses) 2000-2010

Million (JD)

Investments 2000-2010

Net Profit (Loss) 2000-2010

Million (JD)

Total Underwritten Premiums 2000-2010

Total Paid Claims 2000-2010

Total Shareholders Equity 2000-2010

Table (1)

Insurance Business for the Year 2010\*

| 2010        | 2009                                                                                                                                                                                                             | Change%                                                                                                                                                                                                                                                                                                                    |
|-------------|------------------------------------------------------------------------------------------------------------------------------------------------------------------------------------------------------------------|----------------------------------------------------------------------------------------------------------------------------------------------------------------------------------------------------------------------------------------------------------------------------------------------------------------------------|
| ()          | D)                                                                                                                                                                                                               |                                                                                                                                                                                                                                                                                                                            |
| 408,628,410 | 365,153,256                                                                                                                                                                                                      | 11.9%                                                                                                                                                                                                                                                                                                                      |
| 276,563,384 | 248,151,909                                                                                                                                                                                                      | 11.4%                                                                                                                                                                                                                                                                                                                      |
| 38,038,112  | 34,877,797                                                                                                                                                                                                       | 9.1%                                                                                                                                                                                                                                                                                                                       |
| 94,026,914  | 82,123,550                                                                                                                                                                                                       | 14.5%                                                                                                                                                                                                                                                                                                                      |
| 282,104,036 | 263,403,516                                                                                                                                                                                                      | 7.1%                                                                                                                                                                                                                                                                                                                       |
| 181,001,768 | 176,670,484                                                                                                                                                                                                      | 2.5%                                                                                                                                                                                                                                                                                                                       |
| 20,371,170  | 19,465,005                                                                                                                                                                                                       | 4.7%                                                                                                                                                                                                                                                                                                                       |
| 80,731,098  | 67,268,027                                                                                                                                                                                                       | 20.0%                                                                                                                                                                                                                                                                                                                      |
| Millio      | n (JD)                                                                                                                                                                                                           |                                                                                                                                                                                                                                                                                                                            |
| 353,4       | 362,7                                                                                                                                                                                                            | -2.6%                                                                                                                                                                                                                                                                                                                      |
| 237,3       | 216,3                                                                                                                                                                                                            | 9.7%                                                                                                                                                                                                                                                                                                                       |
| 295,7       | 287,3                                                                                                                                                                                                            | 2.9%                                                                                                                                                                                                                                                                                                                       |
| 590,7       | 579                                                                                                                                                                                                              | 2.0%                                                                                                                                                                                                                                                                                                                       |
| 718,7       | 695,5                                                                                                                                                                                                            | 3.3%                                                                                                                                                                                                                                                                                                                       |
| 473,9       | 484,5                                                                                                                                                                                                            | -2.2%                                                                                                                                                                                                                                                                                                                      |
| - 10,6      | - 0,7                                                                                                                                                                                                            | 1474.0%                                                                                                                                                                                                                                                                                                                    |
| 15,9        | 7,3                                                                                                                                                                                                              | 117.8%                                                                                                                                                                                                                                                                                                                     |
| 14,6        | 7,2                                                                                                                                                                                                              | 102.3%                                                                                                                                                                                                                                                                                                                     |
| 11,4        | 1,7                                                                                                                                                                                                              | 551.0%                                                                                                                                                                                                                                                                                                                     |
|             | (J<br>408,628,410<br>276,563,384<br>38,038,112<br>94,026,914<br>282,104,036<br>181,001,768<br>20,371,170<br>80,731,098<br>Millio<br>353,4<br>237,3<br>295,7<br>590,7<br>718,7<br>473,9<br>- 10,6<br>15,9<br>14,6 | (JD)  408,628,410 365,153,256  276,563,384 248,151,909  38,038,112 34,877,797  94,026,914 82,123,550  282,104,036 263,403,516  181,001,768 176,670,484  20,371,170 19,465,005  80,731,098 67,268,027  Million (JD)  353,4 362,7 237,3 216,3 295,7 287,3 590,7 579  718,7 695,5 473,9 484,5  - 10,6 - 0,7 15,9 7,3 14,6 7,2 |