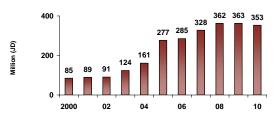

#### **Growth in Insurance Business 2010**

Paid Up Capital 2000-2010

Total Assets 2000-2010

Total Retained Earnings (Losses) 2000-2010

Million (JD)

Investments 2000-2010

Net Profit (Loss) 2000-2010

Million (JD)

Total Underwritten Premiums 2000-2010

Total Paid Claims 2000-2010

Total Shareholders Equity 2000-2010

Table (1)

Insurance Business for the Year 2010\*

| 2010        | 2009                                                                                                                                                                                                             | Change%                                                                                                                                                                                                                                                                                                                    |
|-------------|------------------------------------------------------------------------------------------------------------------------------------------------------------------------------------------------------------------|----------------------------------------------------------------------------------------------------------------------------------------------------------------------------------------------------------------------------------------------------------------------------------------------------------------------------|
| ()          | D)                                                                                                                                                                                                               |                                                                                                                                                                                                                                                                                                                            |
| 408,628,410 | 365,153,256                                                                                                                                                                                                      | 11.9%                                                                                                                                                                                                                                                                                                                      |
| 276,563,384 | 248,151,909                                                                                                                                                                                                      | 11.4%                                                                                                                                                                                                                                                                                                                      |
| 38,038,112  | 34,877,797                                                                                                                                                                                                       | 9.1%                                                                                                                                                                                                                                                                                                                       |
| 94,026,914  | 82,123,550                                                                                                                                                                                                       | 14.5%                                                                                                                                                                                                                                                                                                                      |
| 282,104,036 | 263,403,516                                                                                                                                                                                                      | 7.1%                                                                                                                                                                                                                                                                                                                       |
| 181,001,768 | 176,670,484                                                                                                                                                                                                      | 2.5%                                                                                                                                                                                                                                                                                                                       |
| 20,371,170  | 19,465,005                                                                                                                                                                                                       | 4.7%                                                                                                                                                                                                                                                                                                                       |
| 80,731,098  | 67,268,027                                                                                                                                                                                                       | 20.0%                                                                                                                                                                                                                                                                                                                      |
| Millio      | n (JD)                                                                                                                                                                                                           |                                                                                                                                                                                                                                                                                                                            |
| 353,4       | 362,7                                                                                                                                                                                                            | -2.6%                                                                                                                                                                                                                                                                                                                      |
| 237,3       | 216,3                                                                                                                                                                                                            | 9.7%                                                                                                                                                                                                                                                                                                                       |
| 295,7       | 287,3                                                                                                                                                                                                            | 2.9%                                                                                                                                                                                                                                                                                                                       |
| 590,7       | 579                                                                                                                                                                                                              | 2.0%                                                                                                                                                                                                                                                                                                                       |
| 718,7       | 695,5                                                                                                                                                                                                            | 3.3%                                                                                                                                                                                                                                                                                                                       |
| 473,9       | 484,5                                                                                                                                                                                                            | -2.2%                                                                                                                                                                                                                                                                                                                      |
| - 10,6      | - 0,7                                                                                                                                                                                                            | 1474.0%                                                                                                                                                                                                                                                                                                                    |
| 15,9        | 7,3                                                                                                                                                                                                              | 117.8%                                                                                                                                                                                                                                                                                                                     |
| 14,6        | 7,2                                                                                                                                                                                                              | 102.3%                                                                                                                                                                                                                                                                                                                     |
| 11,4        | 1,7                                                                                                                                                                                                              | 551.0%                                                                                                                                                                                                                                                                                                                     |
|             | (J<br>408,628,410<br>276,563,384<br>38,038,112<br>94,026,914<br>282,104,036<br>181,001,768<br>20,371,170<br>80,731,098<br>Millio<br>353,4<br>237,3<br>295,7<br>590,7<br>718,7<br>473,9<br>- 10,6<br>15,9<br>14,6 | (JD)  408,628,410 365,153,256  276,563,384 248,151,909  38,038,112 34,877,797  94,026,914 82,123,550  282,104,036 263,403,516  181,001,768 176,670,484  20,371,170 19,465,005  80,731,098 67,268,027  Million (JD)  353,4 362,7 237,3 216,3 295,7 287,3 590,7 579  718,7 695,5 473,9 484,5  - 10,6 - 0,7 15,9 7,3 14,6 7,2 |