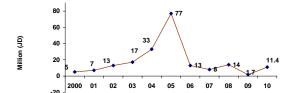

#### **Growth in Insurance Business 2010**

Paid Up Capital 2000-2010

Total Assets 2000-2010

Total Retained Earnings (Losses) 2000-2010

Million (JD)

Investments 2000-2010

Net Profit (Loss) 2000-2010

Million (JD)

Total Underwritten Premiums 2000-2010

Total Paid Claims 2000-2010

Total Shareholders Equity 2000-2010

Table (1)

Insurance Business for the Year 2010\*

| 2010        | 2009                                                                                                                                                                                                             | Change%                                                                                                                                                                                                                                                                                                                    |
|-------------|------------------------------------------------------------------------------------------------------------------------------------------------------------------------------------------------------------------|----------------------------------------------------------------------------------------------------------------------------------------------------------------------------------------------------------------------------------------------------------------------------------------------------------------------------|
| ()          | D)                                                                                                                                                                                                               |                                                                                                                                                                                                                                                                                                                            |
| 408,628,410 | 365,153,256                                                                                                                                                                                                      | 11.9%                                                                                                                                                                                                                                                                                                                      |
| 276,563,384 | 248,151,909                                                                                                                                                                                                      | 11.4%                                                                                                                                                                                                                                                                                                                      |
| 38,038,112  | 34,877,797                                                                                                                                                                                                       | 9.1%                                                                                                                                                                                                                                                                                                                       |
| 94,026,914  | 82,123,550                                                                                                                                                                                                       | 14.5%                                                                                                                                                                                                                                                                                                                      |
| 282,104,036 | 263,403,516                                                                                                                                                                                                      | 7.1%                                                                                                                                                                                                                                                                                                                       |
| 181,001,768 | 176,670,484                                                                                                                                                                                                      | 2.5%                                                                                                                                                                                                                                                                                                                       |
| 20,371,170  | 19,465,005                                                                                                                                                                                                       | 4.7%                                                                                                                                                                                                                                                                                                                       |
| 80,731,098  | 67,268,027                                                                                                                                                                                                       | 20.0%                                                                                                                                                                                                                                                                                                                      |
| Millio      | n (JD)                                                                                                                                                                                                           |                                                                                                                                                                                                                                                                                                                            |
| 353,4       | 362,7                                                                                                                                                                                                            | -2.6%                                                                                                                                                                                                                                                                                                                      |
| 237,3       | 216,3                                                                                                                                                                                                            | 9.7%                                                                                                                                                                                                                                                                                                                       |
| 295,7       | 287,3                                                                                                                                                                                                            | 2.9%                                                                                                                                                                                                                                                                                                                       |
| 590,7       | 579                                                                                                                                                                                                              | 2.0%                                                                                                                                                                                                                                                                                                                       |
| 718,7       | 695,5                                                                                                                                                                                                            | 3.3%                                                                                                                                                                                                                                                                                                                       |
| 473,9       | 484,5                                                                                                                                                                                                            | -2.2%                                                                                                                                                                                                                                                                                                                      |
| - 10,6      | - 0,7                                                                                                                                                                                                            | 1474.0%                                                                                                                                                                                                                                                                                                                    |
| 15,9        | 7,3                                                                                                                                                                                                              | 117.8%                                                                                                                                                                                                                                                                                                                     |
| 14,6        | 7,2                                                                                                                                                                                                              | 102.3%                                                                                                                                                                                                                                                                                                                     |
| 11,4        | 1,7                                                                                                                                                                                                              | 551.0%                                                                                                                                                                                                                                                                                                                     |
|             | (J<br>408,628,410<br>276,563,384<br>38,038,112<br>94,026,914<br>282,104,036<br>181,001,768<br>20,371,170<br>80,731,098<br>Millio<br>353,4<br>237,3<br>295,7<br>590,7<br>718,7<br>473,9<br>- 10,6<br>15,9<br>14,6 | (JD)  408,628,410 365,153,256  276,563,384 248,151,909  38,038,112 34,877,797  94,026,914 82,123,550  282,104,036 263,403,516  181,001,768 176,670,484  20,371,170 19,465,005  80,731,098 67,268,027  Million (JD)  353,4 362,7 237,3 216,3 295,7 287,3 590,7 579  718,7 695,5 473,9 484,5  - 10,6 - 0,7 15,9 7,3 14,6 7,2 |